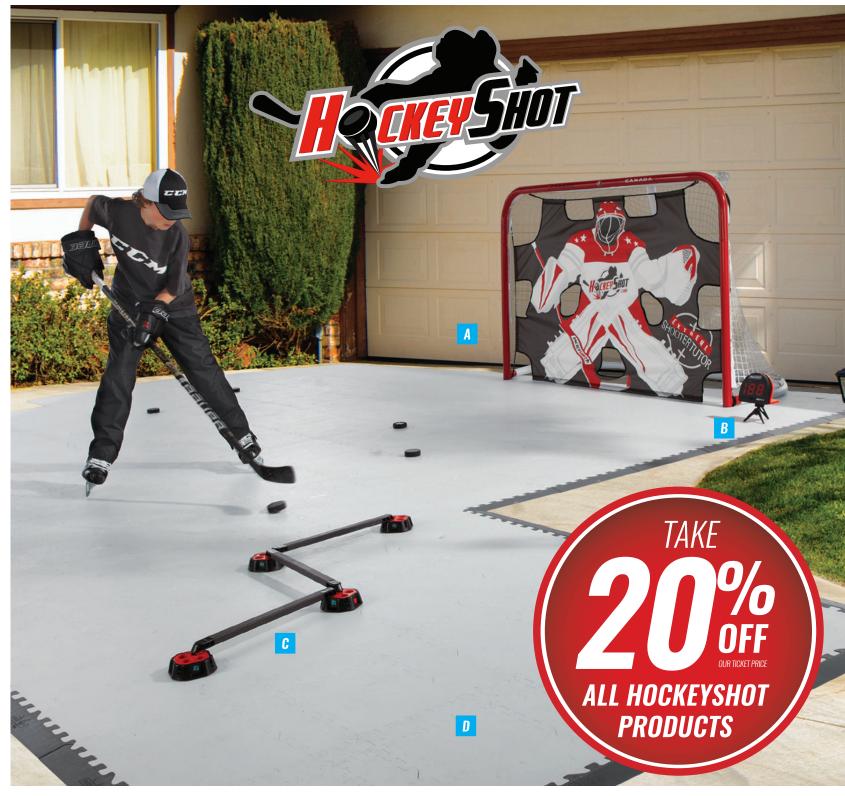

#### \$**119**<sup>99</sup> REG. 149.99 **B. EXTREME**

A. EXTREME SHOOTER TUTOR **HOCKEY RADAR** • Tough nylon tarp withstands • Distance range of up to 30 ft. your hardest shots

REG. 129.99

retractable spikes

### FREE SHIPPING ON ORDERS OVER \$99 \*

\$**103**99

**C. SPEED DEKE** STICKHANDLING KIT Includes three 16" shafts. 4 rounded bases and

#### **D. REVOLUTION SKATE-ABLE TILES** (10-PK)

 Also available in Dryland Allstar Tiles, 10-pk \*119.99 REG. 149.99

\$**119**99

REG. 149.99

#### **EXTREME DEFENDER**

 The perfect tool to work on dekes and master the saucer pass

#FOR ALL PURCHASES OVER \$99 BEFORE TAXES TO VALID CANADIAN ADRESSES (YT, NWT, NU SUBJECT TO RESTRICTIONS). PRO HOCKEY LIFE DOES NOT OFFER INTERNATIONAL SHIPPING AT THIS TIME.